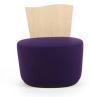

#### 4 SHAPES

Four organic shell shapes give you the flexibility to customize your space.

beach stone A w 26¾ d 28¾ h 12½

beach stone B w 23 d 26½ h 14½

beach stone B w/ wood back w 23 d 26½ h 28¼ sh 14½

beach stone C w 25½ d 22¼ h 16½