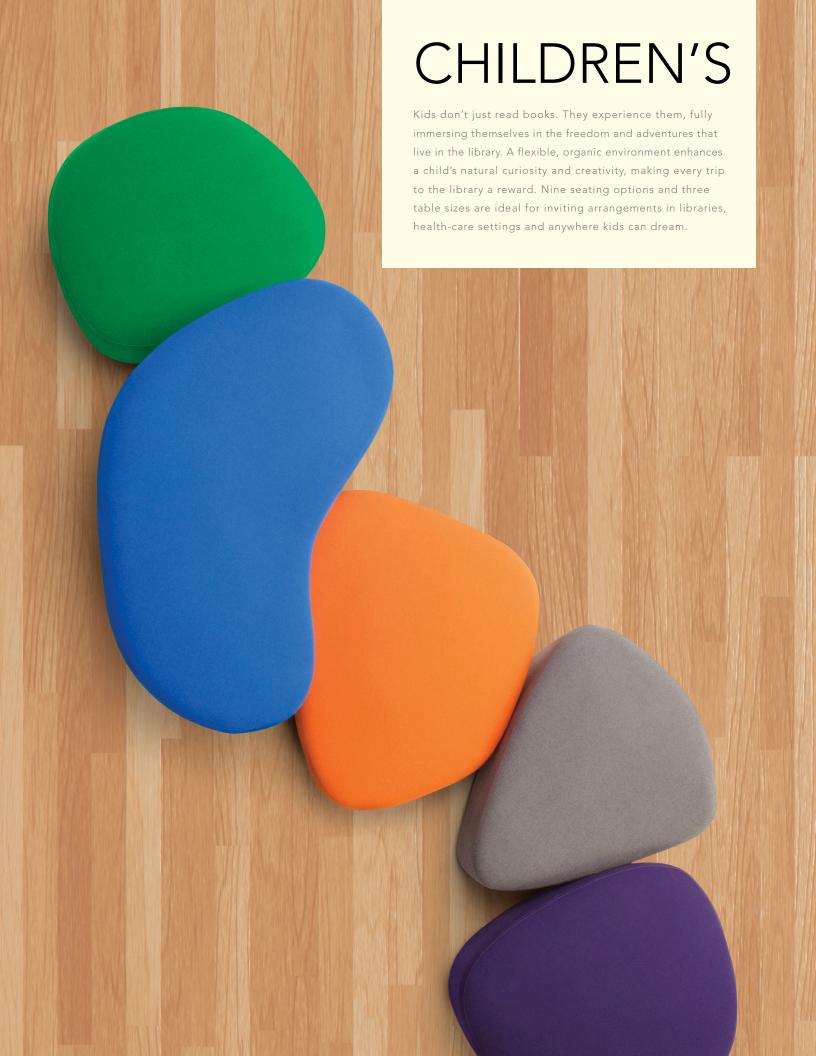

Natural, organic shapes invoke the spirit of freedom and adventure—precisely what is needed in today's collaborative office environments. Nine seating options and three table sizes (with zero circles, ovals or straight lines) create flexible spaces that invite collaboration, ignite creativity and maximize productivity.

#### 4 SHAPES

Four organic shell shapes give you the flexibility to customize your space.

beach stone A w 26¾ d 28¾ h 12½

beach stone B w 23 d 26½ h 14½

beach stone B w/ wood back w 23 d 26½ h 28¼ sh 14½

beach stone C w 25½ d 22¼ h 16½