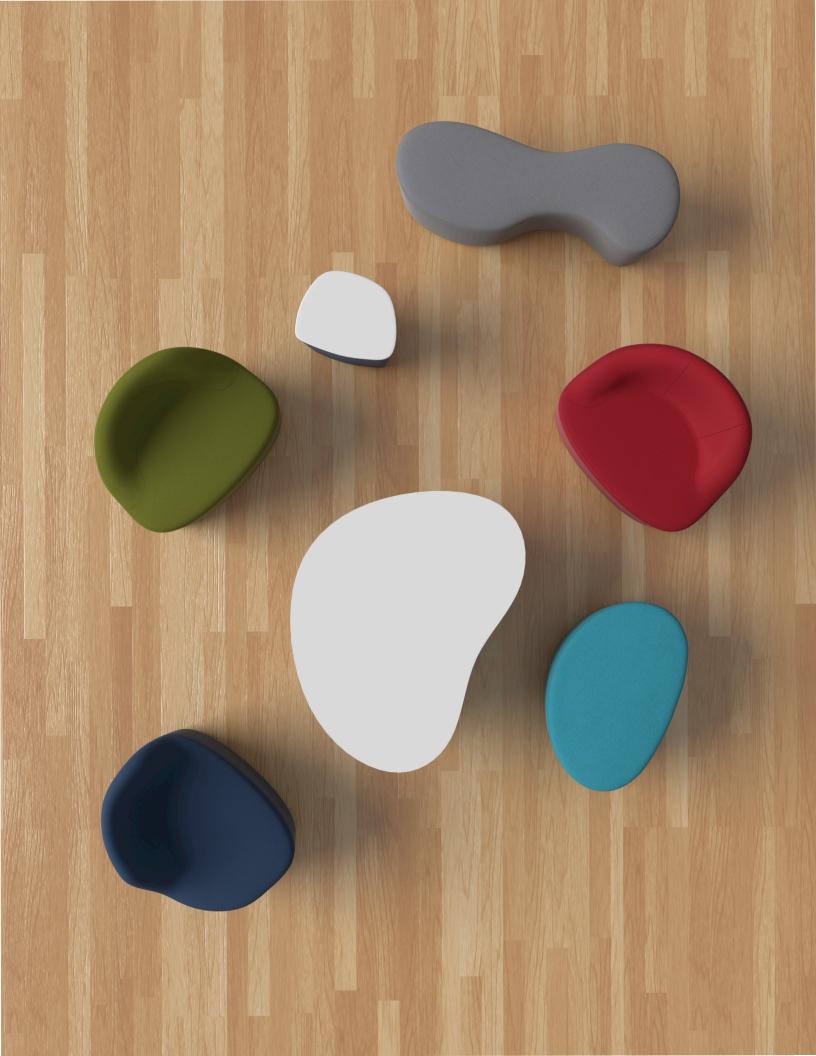

### 5 SHAPES & 3 TABLES

Five organic shell shapes give you the flexibility to customize your space.

**beach stone E** w 32 d 24 h 25 sh 18

beach stone F w 32 d 24 h 26 sh 18

beach stone **G** w 32 d 24 h 31 sh 18

beach stone H w 48 d 18 h 18

beach stone I w 33 d 22 h 18

beach stone J w 17 d 13 h 22 upholstered w/ solid surface top

## missing image

beach stone K w 30 d 27 h 18 upholstered w/ solid surface top

beach stone L w 47 d 34 h 20 upholstered w/ solid surface top