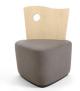

#### 4 SHAPES

Four organic shell shapes give you the flexibility to customize your space.

beach stone A w 26¾ d 28¾ h 12½

beach stone B w 23 d 26½ h 14½

beach stone B w/ wood back w 23 d 26½ h 28¼ sh 14½

beach stone C w 25½ d 22¼ h 16½