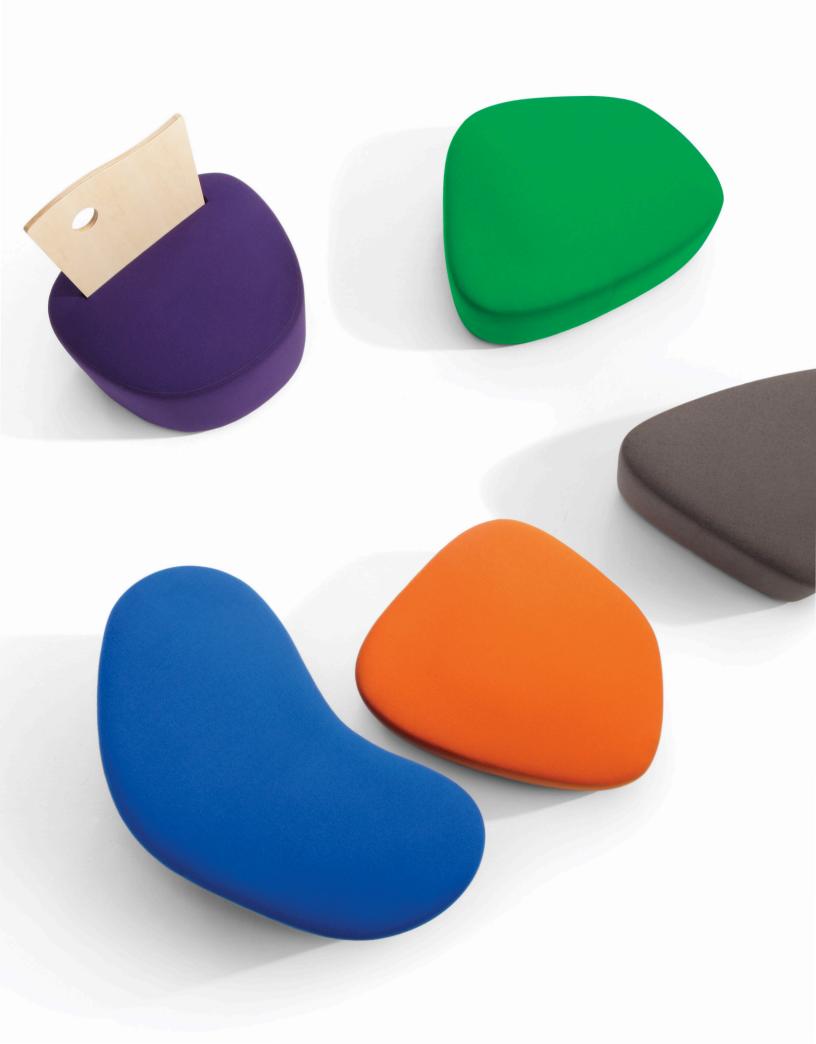

#### 4 SHAPES

Four organic shell shapes give you the flexibility to customize your space.

beach stone A w 26¾ d 28¾ h 12½

beach stone B w 23 d 26½ h 14½

beach stone B w/ wood back w 23 d 26½ h 28¼ sh 14½

beach stone C w 25½ d 22¼ h 16½

beach stone C w/ wood back w 25½ d 22½ h 27¾ sh 16½

beach stone D w 39 d 24¾ h 24½