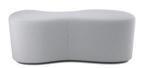

beach stone H w 48 d 18 h 18

beach stone I w 33 d 22 h 18

beach stone J w 17 d 13 h 22 upholstered w/ solid surface top