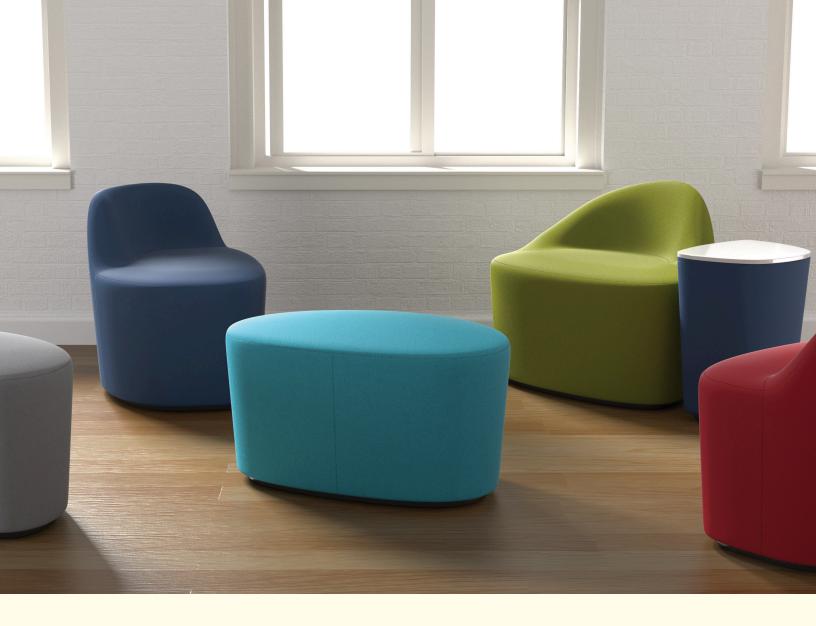

### 5 SHAPES & 3 TABLES

Five organic shell shapes give you the flexibility to customize your space.

**beach stone E** w 32 d 24 h 25 sh 18

beach stone F w 32 d 24 h 26 sh 18

beach stone **G** w 32 d 24 h 31 sh 18

beach stone H w 48 d 18 h 18

beach stone I w 33 d 22 h 18

beach stone J w 17 d 13 h 22 upholstered w/ solid surface top

## missing image

beach stone K w 30 d 27 h 18 upholstered w/ solid surface top

beach stone L w 47 d 34 h 20 upholstered w/ solid surface top