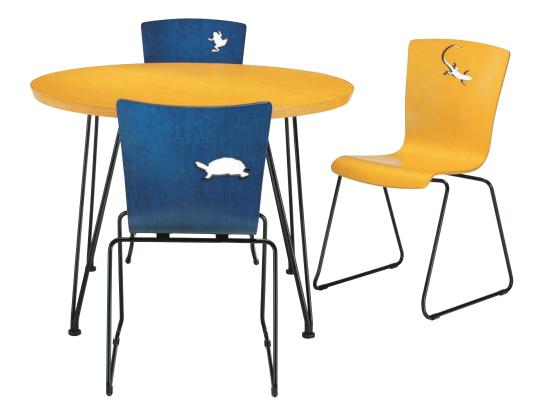

Playful or sophisticated, vibrant or subdued, you determine Little Marquette's personality by selecting a design from our cut-out work book and colors from freshcoast wood finishes. These sturdy little stackers offer the same proven durable construction found in the adult model. The laminated hardwood shell and steel rod sled base create a stable chair that is light weight and easily transported by little people.

Little Marquette chairs and tables are everything you would expect from such a distinguished family. Design: Seating, Leland Design Group; table, 2B Studio

Little Marquette chair arc shell, circle cut-out.

## Little Marquette Table

See price list for available sizes.