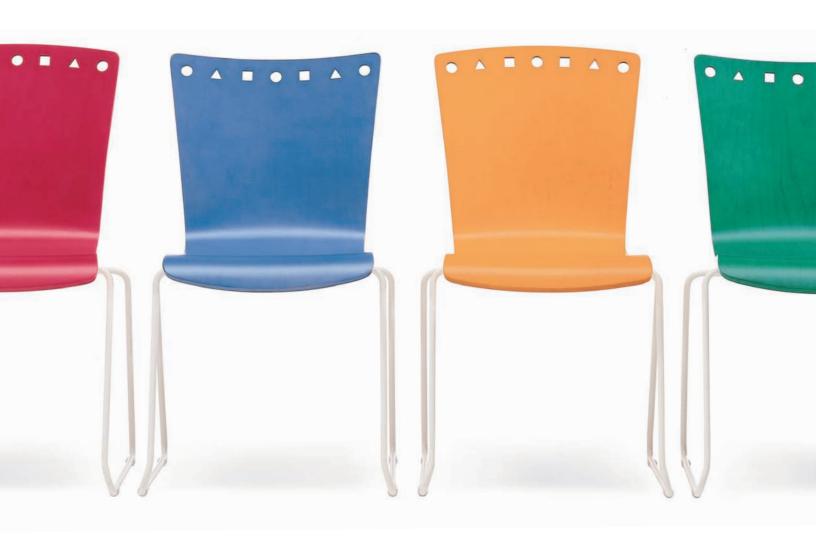

Playful or sophisticated, vibrant or subdued, you determine Little Marquette's personality by selecting a design from our cut-out work book and colors from freshcoast wood finishes. These sturdy little stackers offer the same proven durable construction found in the adult model. The laminated hardwood shell and steel rod sled base create a stable chair that is light weight and easily transported by little people.

Little Marquette chairs and tables are everything you would expect from such a distinguished family. Design: Seating, Leland Design Group; table, 2B Studio

Little Marquette chair arc shell, circle cut-out.