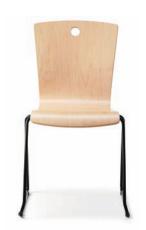

Little Marquette chair crescent shell, triangle cut-out.

## Little Marquette Crescent Chair