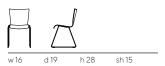

## Little Marquette Crescent Chair

Little Marquette chair crescent shell, triangle cut-out.