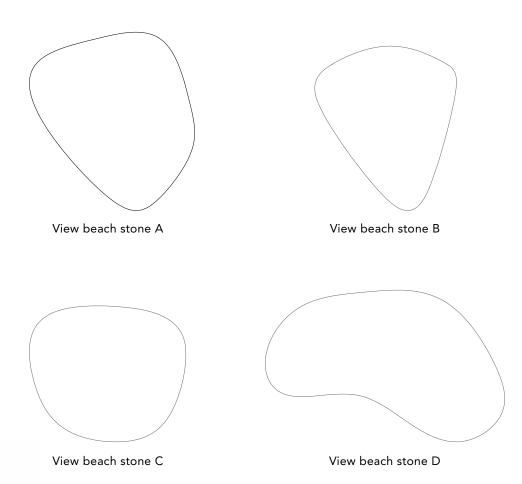

### **BEACH STONES**

MODEL/A

SPECIFICATIONS /

### **BEACH STONES**

MODEL/B

SPECIFICATIONS /

### **BEACH STONES**

MODEL/C

SPECIFICATIONS /

#### **BASE FINISH**

MODEL / **D** 

SPECIFICATIONS /

#### spec guides

view beach stone A view beach stone B view beach stone C

FINISHES / Transparent Wood Options; Semi-Gloss Sheen

Neutral (11M)

Medium

Neutral (15M)

Medium (13M)

Graphite (25M)

#### spec guides

view beach stone A view beach stone B view beach stone C

FINISHES / Semi-Transparent Wood Options; Matte Sheen

#### spec guides

view beach stone A view beach stone B view beach stone C