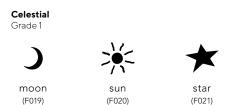

#### **SHELL ART OPTIONS** view here

#### (WOOD BACK ONLY)

moon

sun

star

circle

square

triangle