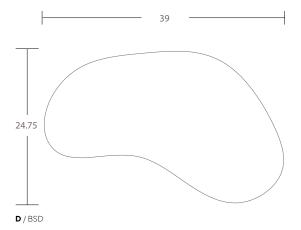

here

Camira

Carnegie

C.F. Stinson

Green Hides

Maharam

i iaiiaiaiii

Unika Vaev

COM/COL

#### **SHELL ART OPTIONS** view here

#### (WOOD BACK ONLY)

moon

sun

star

circle

square

triangle

#### **BACK FINISH OPTIONS**

#### (WOOD BACK ONLY)

Leland Wood Finishes view transparent | view semi-transparent

#### **BASE FINISH**



#### freshcoast collection

### **BEACH STONES**

MODEL/C









SPECIFICATIONS /

#### **UPHOLSTERY OPTIONS** view here

Camira

Carnegie

C.F. Stinson

Green Hides

Maharam

Unika Vaev

COM/COL

#### **SHELL ART OPTIONS** view here

#### (WOOD BACK ONLY)

moon

sun

star

circle

square

triangle

#### **BACK FINISH OPTIONS**

#### (WOOD BACK ONLY)

Leland Wood Finishes view transparent | view semi-transparent

#### **BASE FINISH**



MODEL / **D** 





SPECIFICATIONS /

#### **UPHOLSTERY OPTIONS** view here

Camira

Carnegie

C.F. Stinson

Green Hides

Maharam

Unika Vaev

COM/COL

#### **BASE FINISH**

FINISHES / Shell Art







#### spec guides

view beach stone A view beach stone B view beach stone C



FINISHES / Transparent Wood Options; Semi-Gloss Sheen





Neutral (11M)



Medium







Neutral (15M)

Medium (13M)

Graphite (25M)

Transparent Black (29M)

White Wash II (30M)

#### spec guides

view beach stone A view beach stone B view beach stone C



FINISHES / Semi-Transparent Wood Options; Matte Sheen





#### **SOLIDS**



Dolphin II (50M)

#### spec guides

view beach stone A view beach stone B view beach stone C