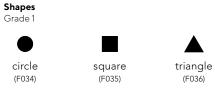

#### **SHELL ART OPTIONS** view here

#### (WOOD BACK ONLY)

moon

sun

star

circle

square

triangle