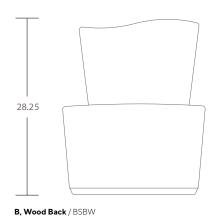

# Freshcoast collection BEACH STONES DESIGNED BY LELAND DESIGN GROUP







### freshcoast collection

### **BEACH STONES**

MODEL/A





SPECIFICATIONS /

#### **UPHOLSTERY OPTIONS** view here

Camira

Carnegie

C.F. Stinson

Green Hides

Maharam

Unika Vaev

COM/COL

#### **BASE FINISH**

#### freshcoast collection

### **BEACH STONES**

MODEL/B









SPECIFICATIONS /

#### **UPHOLSTERY OPTIONS** view here

Camira

Carnegie

C.F. Stinson

Green Hides

Maharam

i iaiiaiaiii

Unika Vaev

COM/COL

#### **SHELL ART OPTIONS** view here

#### (WOOD BACK ONLY)

moon

sun

star

circle

square

triangle

#### **BACK FINISH OPTIONS**

#### (WOOD BACK ONLY)

Leland Wood Finishes view transparent | view semi-transparent

#### **BASE FINISH**



#### freshcoast collection

### **BEACH STONES**

MODEL/C









SPECIFICATIONS /

#### **UPHOLSTERY OPTIONS** view here

Camira

Carnegie

C.F. Stinson

Green Hides

Maharam

Unika Vaev

COM/COL

#### **SHELL ART OPTIONS** view here

#### (WOOD BACK ONLY)

moon

sun

star

circle

square

triangle

#### **BACK FINISH OPTIONS**

#### (WOOD BACK ONLY)

Leland Wood Finishes view transparent | view semi-