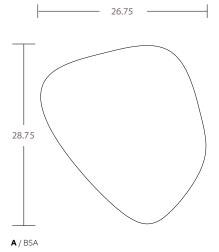

# Freshcoast collection BEACH STONES DESIGNED BY LELAND DESIGN GROUP







### freshcoast collection

### **BEACH STONES**

MODEL/A





SPECIFICATIONS /

#### **UPHOLSTERY OPTIONS** view here

Camira

Carnegie

C.F. Stinson

Green Hides

Maharam

Unika Vaev

COM/COL

#### **BASE FINISH**

#### freshcoast collection

### **BEACH STONES**

MODEL/B









SPECIFICATIONS /

#### **UPHOLSTERY OPTIONS** view here

Camira

Carnegie

C.F. Stinson

Green Hides

Maharam

i iaiiaiaiii

Unika Vaev

COM/COL

#### **SHELL ART OPTIONS** view here

#### (WOOD BACK ONLY)

moon

sun

star

circle

square

triangle

#### **BACK FINISH OPTIONS**

#### (WOOD BACK ONLY)

Leland Wood Finishes view transparent | view semi-transparent

#### **BASE FINISH**



#### freshcoast collection

### **BEACH STONES**

MODEL/C









SPECIFICATIONS /

#### **UPHOLSTERY OPTIONS** view here

Camira

Carnegie

C.F. Stinson

Green Hides

Maharam

Unika Vae