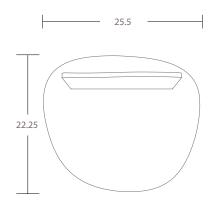

ollection BEACH STONES DESIGNED BY LELAND DESIGN GROUP







### freshcoast collection

### **BEACH STONES**

MODEL/A





SPECIFICATIONS /

#### **UPHOLSTERY OPTIONS** view here

Camira

Carnegie

C.F. Stinson

Green Hides

Maharam

Unika Vaev

COM/COL

#### **BASE FINISH**

#### freshcoast collection

### **BEACH STONES**

MODEL/B









SPECIFICATIONS /

#### **UPHOLSTERY OPTIONS** view here

Camira

Carnegie

C.F. Stinson

Green Hides

Maharam

i iaiiaiaiii

Unika Vaev

COM/COL

#### **SHELL ART OPTIONS** view here

#### (WOOD BACK ONLY)

moon

sun

star

circle

square

triangle

#### **BACK FINISH OPTIONS**

#### (WOOD BACK ONLY)

Leland Wood Finishes view transparent | view semi-transparent

#### **BASE FINISH**



#### freshcoast collection

### **BEACH STONES**

MODEL/C









SPECIFICATIONS /

#### **UPHOLSTERY OPTIONS** view here

Camira

Carnegie

C.F. Stinson

Green Hides

Maharam

Unika Vaev

COM/COL

#### **SHELL ART OPTIONS** view here

#### (WOOD BACK ONLY)

moon

sun

star

circle

square

triangle

#### **BACK FINISH OPTIONS**

#### (WOOD BACK ONLY)

Leland Wood Finishes view transparent | view semi-transparent

#### **BASE FINISH**



MODEL / **D** 





SPECIFICATIONS /

#### **UPHOLSTERY OPTIONS** view here

Camira

Carnegie

C.F. Stinson

Green Hides

Maharam

Unika Vaev

COM/COL

#### **BASE FINISH**

FINISHES / Shell Art







#### spec guides

view beach stone A view beach stone B view beach stone C



FINISHES / Transparent Wood Options; Semi-Gloss Sheen





Neutral (11M)



Medium







Neutral (15M)

Medium (13M)

Graphite (25M)

Transpa