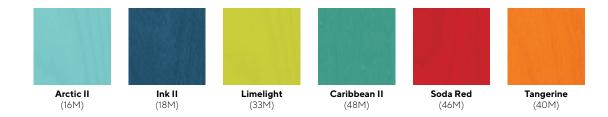

## (WOOD BACK ONLY)

moon

sun

star

circle

square

triangle

#### **BACK FINISH OPTIONS**

#### (WOOD BACK ONLY)

Leland Wood Finishes view transparent | view semi-transparent

#### **BASE FINISH**



MODEL / **D** 





SPECIFICATIONS /

#### **UPHOLSTERY OPTIONS** view here

Camira

Carnegie

C.F. Stinson

Green Hides

Maharam

Unika Vaev

COM/COL

#### **BASE FINISH**

FINISHES / Shell Art







#### spec guides

view beach stone A view beach stone B view beach stone C



FINISHES / Transparent Wood Options; Semi-Gloss Sheen





Neutral (11M)



Medium







Neutral (15M)

Medium (13M)

Graphite (25M)

Transparent Black (29M)

White Wash II (30M)

#### spec guides

view beach stone A view beach stone B view beach stone C



FINISHES / Semi-Transparent Wood Options; Matte Sheen





#### **SOLIDS**



Dolphin II (50M)

#### spec guides

view beach stone A view beach stone B view beach stone C