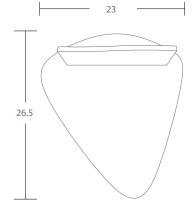

# Freshcoast collection BEACH STONES DESIGNED BY LELAND DESIGN GROUP







### freshcoast collection

### **BEACH STONES**

MODEL/A





SPECIFICATIONS /

#### **UPHOLSTERY OPTIONS** view here

Camira

Carnegie

C.F. Stinson

Green Hides

Maharam

Unika Vaev

COM/COL

#### **BASE FINISH**

#### freshcoast collection

### **BEACH STONES**

MODEL/B









SPECIFICATIONS /

#### **UPHOLSTERY OPTIONS** view here

Camira

Carnegie

C.F. Stinson

Green Hides

Maharam

i iaiiaiaiii

Unika Vaev

COM/COL

#### **SHELL ART OPTIONS** view here

#### (WOOD BACK ONLY)

moon

sun

star

circle

square

triangle

#### **BACK FINISH OPTIONS**

#### (WOOD BACK ONLY)

Leland Wood Finishes view transparent | view semi-transparent

#### **BASE FINISH**



#### freshcoast collection

### **BEACH STONES**

MODEL/C









SPECIFICATIONS /

#### **UPHOLSTERY OPTIONS** view here

Camira

Carnegie

C.F. Stinson

Green Hides

Maharam

Unika Vaev

COM/COL

#### **SHELL ART OPTIONS** view here

#### (WOOD BACK ONLY)

moon

sun

star

circle

square

triangle

#### **BACK FINISH OPTIONS**

#### (WOOD BACK ONLY)

Leland Wood Finishes view transparent | view semi-tr