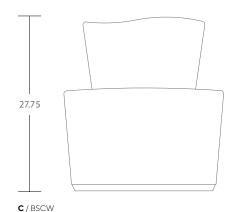

collection BEACH STONES DESIGNED BY LELAND DESIGN GROUP







### freshcoast collection

### **BEACH STONES**

MODEL/A





SPECIFICATIONS /

#### **UPHOLSTERY OPTIONS** view here

Camira

Carnegie

C.F. Stinson

Green Hides

Maharam

Unika Vaev

COM/COL

#### **BASE FINISH**

#### freshcoast collection

### **BEACH STONES**

MODEL/B









SPECIFICATIONS /

#### **UPHOLSTERY OPTIONS** view here

Camira

Carnegie

C.F. Stinson

Green Hides

Maharam

i iaiiaiaiii

Unika Vaev

COM/COL

#### **SHELL ART OPTIONS** view here

#### (WOOD BACK ONLY)

moon

sun

star

circle

square

triangle

#### **BACK FINISH OPTIONS**

#### (WOOD BACK ONLY)

Leland Wood Finishes view transparent | view semi-transparent

#### **BASE FINISH**



#### freshcoast collection

### **BEACH STONES**

MODEL/C









SPECIFICATIONS /

#### **UPHOLSTERY OPTIONS** view here

Camira

Carnegie

C.F. Stinson

Green Hides

Maharam

Unika Vaev

COM/COL

#### **SHELL ART OPTIONS** view here

#### (WOOD BACK ONLY)

moon

sun

star

circle

square

triangle

#### **BACK FINISH OPTIONS**

#### (WOOD BACK ONLY)

Leland Wood Finishes view transparent | view semi-transparent

#### **BASE FINISH**



MODEL / **D** 





SPECIFICATIONS /

#### **UPHOLSTERY OPTIONS** view here

Camira

Carnegie

C.F. Stinson

Green Hides

Maharam

Unika Vaev

COM/COL

#### **BASE FINISH**

FINISHES / Shell Art







#### spec guides

view beach stone A view beach stone B view beach stone C



FINISHES / Transparent Wood Options; Semi-Gloss Sheen





Neutral (11M)



Medium







Neutral (15M)

Medium (13M)

Graphite (25M)

Trans