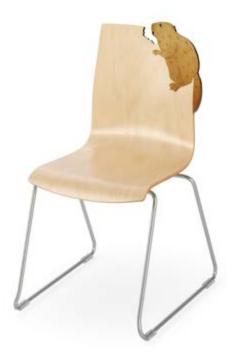

upon the individual eve creature





SPECIFICATIONS

#### **VENEER OPTIONS**

Wood shell (excluding creature) is finished in Natural (11).

Each creature's primary finish color is indicated on shell art page. Please note that freshcoast may use additional color to emphasize details and enhance the appearance of the creature.

#### **UPHOLSTERED SEAT PAD OPTIONS** view here

Brentano

Camira

Carnegie

C.F. Stinson

Green Hides

Maharam

Unika Vaev

COM/COL

#### SHELL STYLE view here

12 creatures

#### **BASE OPTIONS** view here

Powder coat finishes



<sup>\*</sup>overall chair height varies based upon the individual eve creature







### spec guides

view wood base chair view 4 leg base chair view sled base chair



# **EVE**FINISHES/**Transparent Wood Options;** Semi-Gloss Sheen





Natural (11M)

### spec guides

view wood base chair view 4 leg base chair view sled base chair



## EVE FINISHES (FRAME) / Powder Coat





Sterling (ST)



#### spec guides

view wood base chair view 4 leg base chair view sled base chair