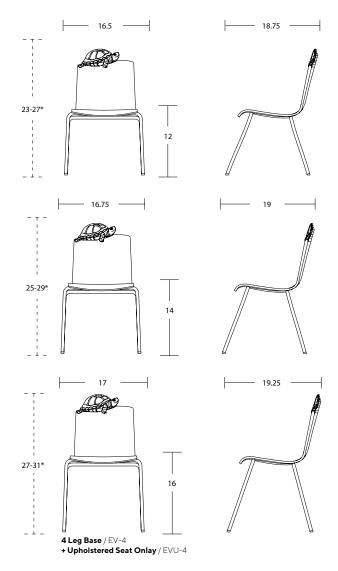

#### **SEAT HEIGHT OPTIONS**

12"

14"

16"

#### **BASE OPTIONS** view here

Powder coat finishes

SPECIFICATIONS /