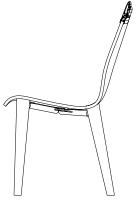

4 Leg Base

Task Base

#### **BASE OPTIONS** view here

Powder coat finishes

SPECIFICATIONS /

#### **BASE OPTIONS** view here

Powder coat finishes

<sup>\*</sup>overall chair height varies based upon the individual eve creature

SPECIFICATIONS

#### **BASE OPTIONS** view here

Powder coat finishes

<sup>\*</sup>overall chair height varies based upon the individual eve creature