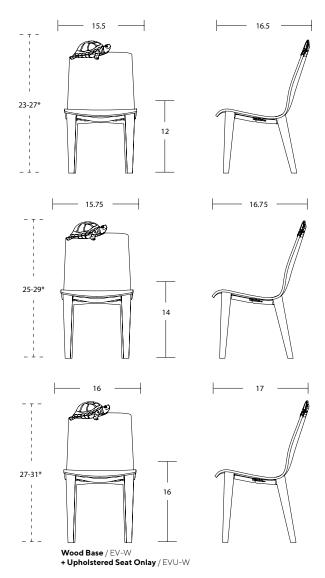

## EVE MODEL/ Wood Base

\*overall chair height varies based upon the individual eve creature

view collection page

SPECIFICATIONS /

#### **SEAT HEIGHT OPTIONS**

12"

14"

16"

#### WOOD BASE OPTIONS view here

Natural (11)

\*overall chair height varies based upon the individual eve creature

view collection page

SPECIFICATIONS /