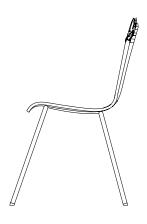

## EVE MODEL/ Wood Base

\*overall chair height varies based upon the individual eve creature

view collection page

SPECIFICATIONS /

#### WOOD BASE OPTIONS view here

Natural (11)

\*overall chair height varies based upon the individual eve creature

view collection page

SPECIFICATIONS /