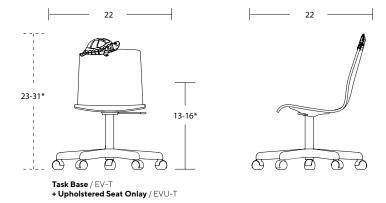

#### SHELL STYLE view here

12 creatures

#### **BASE OPTIONS** view here

Powder coat finishes

<sup>\*</sup>overall chair height varies based upon the individual eve creature