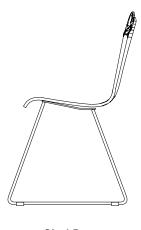

#### **BASE OPTIONS** view here

Powder coat finishes

SPECIFICATIONS /

#### **BASE OPTIONS** view here

Powder coat finishes

<sup>\*</sup>overall chair height varies based upon the individual eve creature

SPECIFICATIONS

#### **BASE OPTIONS** view here

Powder coat finishes

<sup>\*</sup>overall chair height varies based upon the individual eve creature