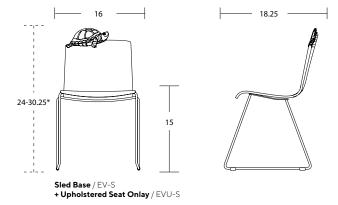

#### SHELL STYLE view here

12 creatures

#### **BASE OPTIONS** view here

Powder coat finishes

<sup>\*</sup>overall chair height varies based upon the individual eve creature

SPECIFICATIONS