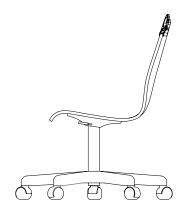

4 Leg Base







Task Base



## EVE MODEL/ Wood Base



\*overall chair height varies based upon the individual eve creature

view collection page

SPECIFICATIONS /

#### **VENEER OPTIONS**

Wood shell and wood base (excluding creature) is finished in Natural (11). Each creature's primary finish color is indicated on shell art page. Please note that freshcoast may use additional color to emphasize details and enhance the appearance of the creature.

#### **UPHOLSTERED SEAT PAD OPTIONS** view here

Brentano

Camira

Carnegie

C.F. Stinson

Green Hides

Maharam

Unika Vaev

COM/COL

#### **SEAT HEIGHT OPTIONS**

12"

14"

16"

#### SHELL STYLE view here

12 creatures

#### WOOD BASE OPTIONS view here

Natural (11)







\*overall chair height varies based upon the individual eve creature

view collection