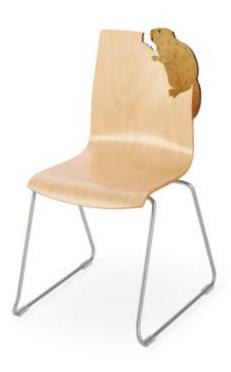

## EVE MODEL/ Wood Base

\*overall chair height varies based upon the individual eve creature

view collection page

SPECIFICATIONS /

#### **VENEER OPTIONS**

Wood shell and wood base (excluding creature) is finished in Natural (11). Each creature's primary finish color is indicated on shell art page. Please note that freshcoast may use additional color to emphasize details and enhance the appearance of the creature.

#### WOOD BASE OPTIONS view here

Natural (11)

\*overall chair height varies based upon the individual eve creature

view collection page

SPECIFICATIONS /

#### **VENEER OPTIONS**

Wood shell (excluding creature) is finished in Natural (11).

Each creature's primary finish color is indicated on shell art page. Please note that freshcoast may use additional color to emphasize details and enhance the appearance of the creature.