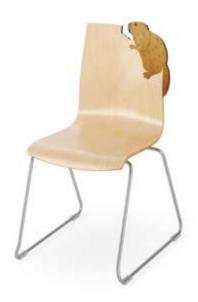

COM/COL

#### SHELL STYLE view here

12 creatures

#### **BASE OPTIONS** view here

Powder coat finishes



<sup>\*</sup>overall chair height varies based upon the individual eve creature





SPECIFICATIONS

#### **VENEER OPTIONS**

Wood shell (excluding creature) is finished in Natural (11).

Each creature's primary finish color is indicated on shell art page. Please note that freshcoast may use additional color to emphasize details and enhance the appearance of the creature.

#### **UPHOLSTERED SEAT PAD OPTIONS** view here

Brentano

Camira

Carnegie

C.F. Stinson

Green Hides

Maharam

Unika Vaev

COM/COL

#### SHELL STYLE view here

12 creatures

#### **BASE OPTIONS** view here

Powder coat finishes



<sup>\*</sup>overall chair height varies based upon the individual eve creature







### spec guides

view wood base chair view 4 leg base chair view sled base chair



# **EVE**FINISHES/**Transparent Wood Options;** Semi-Gloss Sheen





Natural (11M)

### spec guides

view wood base chair view 4 leg base chair view sled base chair



## EVE FINISHES (FRAME) / Powder Coat





Sterling (ST)



#### spec guides

view wood base chair view 4 leg base chair view sled base chair