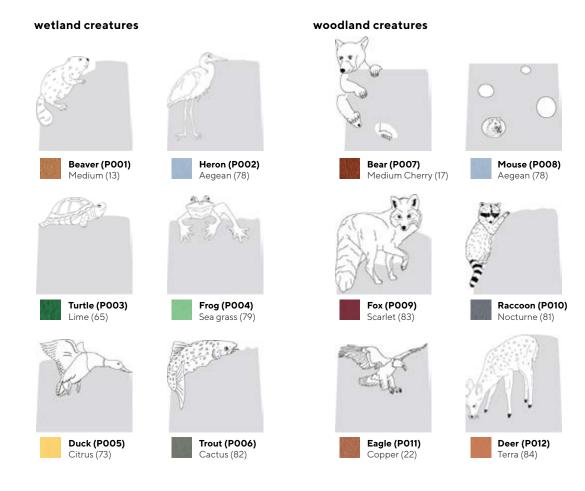

#### **VENEER OPTIONS**

Wood shell and wood base (excluding creature) is finished in Natural (11). Each creature's primary finish color is indicated on shell art page. Please note that freshcoast may use additional color to emphasize details and enhance the appearance of the creature.

#### **VENEER OPTIONS**

Wood shell (excluding creature) is finished in Natural (11).

Each creature's primary finish color is indicated on shell art page. Please note that freshcoast may use additional color to emphasize details and enhance the appearance of the creature.