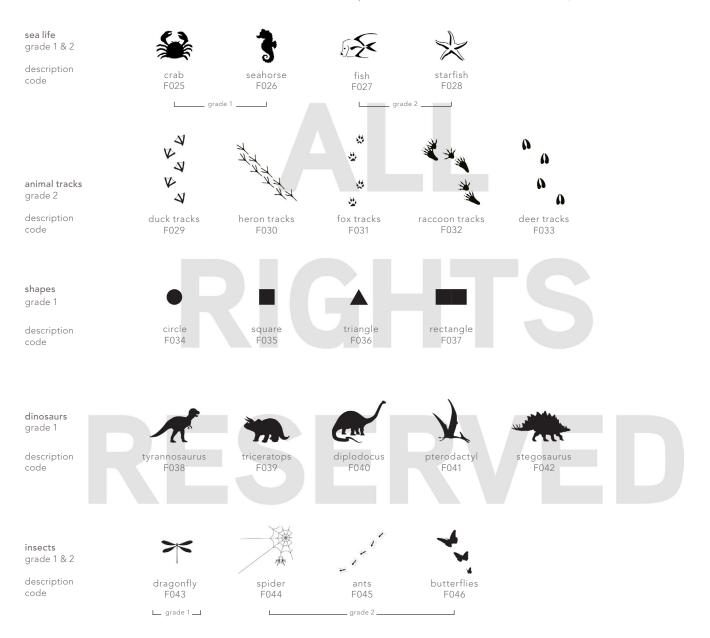

## freshcoast shell art collections, continued

Please refer to the freshcoast children's brochure for details on scale and placement of shell art. If no shell art is desired, use code F999.

Original artwork is property of freshcoast Inc. All rights reserved. No part of this artwork may be reproduced or transmitted in any form or by any electronic means, including photocopying, or by any information or retrieval system, without written permission from the President or Director of freshcoast, Inc.