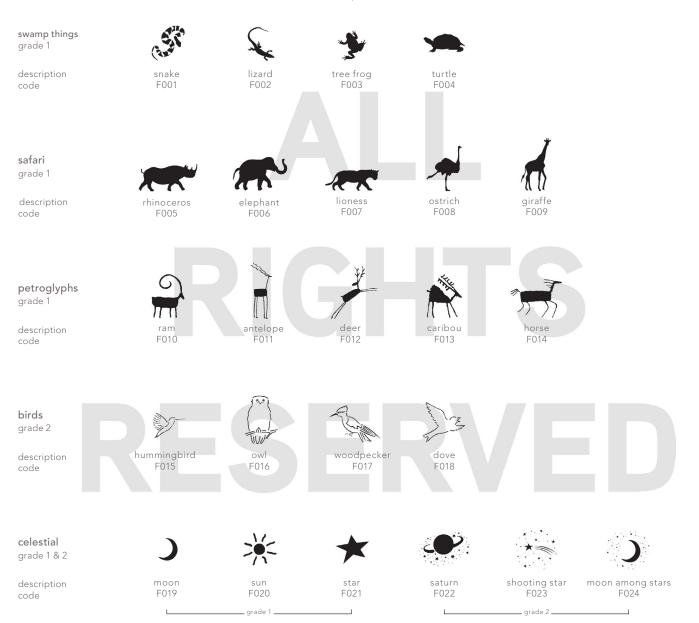

## freshcoast shell art collections

Please refer to the freshcoast children's brochure for details on scale and placement of shell art. If no shell art is desired, use code F999.

Original artwork is property of freshcoast Inc. All rights reserved. No part of this artwork may be reproduced or transmitted in any form or by any electronic means, including photocopying, or by any information or retrieval system, without written permission from the President or Director of freshcoast, Inc.