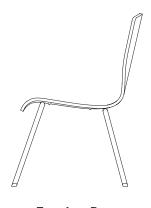

Four Leg Base

Task Base

# **MANITOU**

MODEL / Four Leg Base

SPECIFICATIONS /