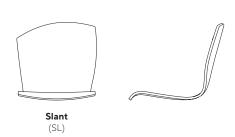

#### **SHELL SHAPE OPTIONS** view here

6 shapes - arch, bump, dip, slant, tilt, wave

# MANITOU OPTIONS/Shell Shapes