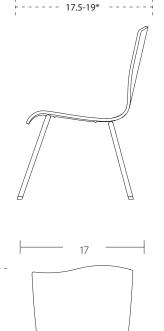

Four Leg Base

Task Base

# **MANITOU**

MODEL / Four Leg Base

SPECIFICATIONS /

#### **SEAT HEIGHT OPTIONS**

12"

14"

16"