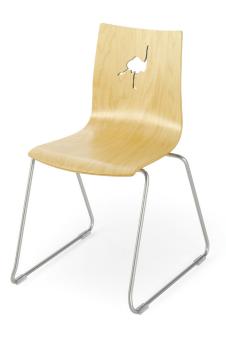

# **MANITOU**

Snake (F001)

Lizard (F002)

Tree frog (F003) \*cutout is off center

Turtle (F004) \*cutout is off

Rhinoceros

**SAFARI** 

(F005)

Elephant (F006)

Lioness (FO07)

Ostrich (F008)

(F009)

**PETROGLYPHS** 

Ram (F010)

Antelope (FO11)

Deer (F012)

Caribou (F013)

Horse (F014)

**BIRDS** 

Hummingbird

Owl

Woodpecker (FO17)

Dove (F018)

#### (F015) (F016)

### **CELESTIAL**

Moon Sun (F019) (F020) grade 1

Star (FO21)

Saturn **Shooting Star** (F022) (F023)

grade 2

**Moon Among Stars** (F024)

**SEA LIFE** 

Seahorse (F026)

Fish (FO27)

(F028)

**ANIMAL TRACKS** 

**Duck Tracks** (F029)

**Heron Tracks** (F030)

Fox tTacks (F031)

**Raccoon Tracks** (F032)

**Deer Tracks** (F033)

**SHAPES** 

Square (F035)

Triangle (F036)

(F037)

**DINOSAURS** 

**Triceratops** (F039)

**Diplodocus** (F040)

Pterodactyl (FO41)

**INSECTS** 

Dragonfly (FO43)

Spider (F044) \*cutout is off center

Ants (F045)

**Butterflies** (F046)