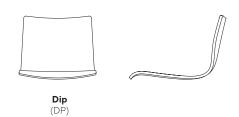

#### **SHELL SHAPE OPTIONS** view here

6 shapes - arch, bump, dip, slant, tilt, wave

# MANITOU OPTIONS/Shell Shapes