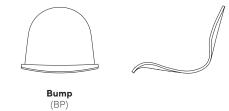

#### **SHELL SHAPE OPTIONS** view here

6 shapes - arch, bump, dip, slant, tilt, wave

# MANITOU OPTIONS/Shell Shapes