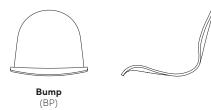

#### **SHELL SHAPE OPTIONS** view here

6 shapes - arch, bump, dip, slant, tilt, wave

# MANITOU OPTIONS/Shell Shapes