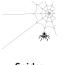

**INSECTS** 

Dragonfly (FO43)

Spider (F044) \*cutout is off center

Ants (F045)

**Butterflies** (F046)