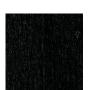

# MANITOU FINISHES/Transparent Wood Options; Semi-Gloss Sheen

Natural (11M)

Neutral (15M)

Medium (13M)

White Wash II (30M)

Transparent Black (29M)

Graphite (25M)