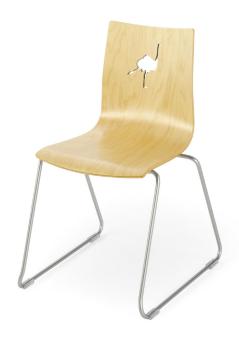

# **MANITOU**

Snake (F001)

Lizard (F002)

Tree frog (F003) \*cutout is off center

Turtle (F004) \*cutout is off

Rhinoceros

**SAFARI** 

(F005)

Elephant (F006)

Lioness (FO07)

Ostrich (F008)

(F009)

**PETROGLYPHS** 

Ram (F010)

Antelope (FO11)

Deer (F012)

Caribou (F013)

Horse (F014)

**BIRDS** 

Hummingbird

Owl

Woodpecker (FO17)

Dove (F018)

#### (F015) (F016)

### **CELESTIAL**

Moon Sun (F019) (F020) grade 1

Star (FO21)

Saturn **Shooting Star** (F022) (F023)

grade 2

**Moon Among Stars** (F024)

**SEA LIFE** 

Seahorse (F026)

Fish (FO27)

(F028)

**ANIMAL TRACKS** 

**Duck Tracks** (F029)

**Heron Tracks** (F030)

Fox tTacks (F031)

**Raccoon Tracks** (F032)

**Deer Tracks** (F033)

**SHAPES** 

Square (F035)

Triangle (F036)

(F037)

**DINOSAURS** 

**Triceratops** (F039)

**Diplodocus** (F040)

Pterodactyl (FO41)

**INSECTS** 

Dragonfly (FO43)

Spider (F044) \*cutout is off center

Ants (F045)

**Butterflies** (F046)