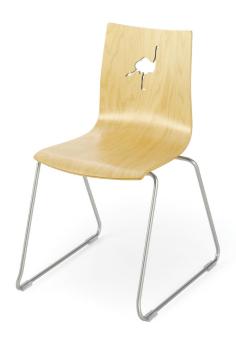

Four Leg Base

Task Base

# **MANITOU**

MODEL / Four Leg Base

SPECIFICATIONS /

# **MANITOU**

varies\*

+ Upholstered Seat Onlay / MTCU-HATB

Task Base / MTC-HATB

SPECIFICATIONS /

# WOOD SHELL