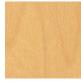

# MANITOU FINISHES/Transparent Wood Options; Semi-Gloss Sheen

Natural (11M)

Neutral (15M)

Medium (13M)

White Wash II (30M)

Transparent Black (29M)

Graphite (25M)