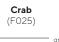

Fish (FO27)

(F028)

**ANIMAL TRACKS** 

**Duck Tracks** (F029)

**Heron Tracks** (F030)

Fox tTacks (F031)

**Raccoon Tracks** (F032)

**Deer Tracks** (F033)