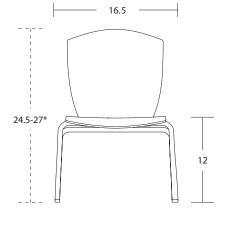

Four Leg Base

Task Base

# **MANITOU**

MODEL / Four Leg Base

SPECIFICATIONS /

#### **SEAT HEIGHT OPTIONS**

12"

14"

16"