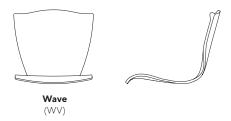

#### **SHELL SHAPE OPTIONS** view here

6 shapes - arch, bump, dip, slant, tilt, wave

# MANITOU OPTIONS/Shell Shapes