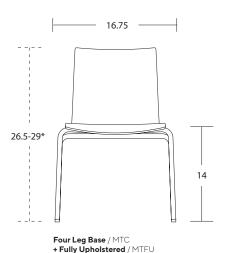

# **MANITOU**

varies\*

+ Upholstered Seat Onlay / MTCU-HATB

Task Base / MTC-HATB

SPECIFICATIONS /