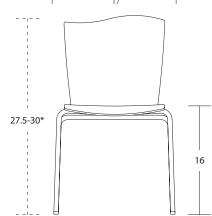

Four Leg Base

Task Base

# **MANITOU**

MODEL / Four Leg Base

SPECIFICATIONS /

#### **SEAT HEIGHT OPTIONS**

12"

14"

16"