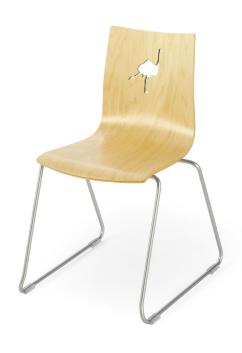

# **MANITOU**

varies\*

+ Upholstered Seat Onlay / MTCU-HATB

Task Base / MTC-HATB

SPECIFICATIONS /

**INSECTS** 

Dragonfly (FO43)

Spider (F044) \*cutout is off center

Ants (F045)

**Butterflies** (F046)