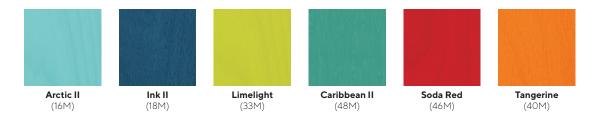

# freshcoast collection MANITOU

**Arctic Textured** 

(ART)

Caribbean

Textured

(CBT)

Limelight

Textured

(LLT)

Ink Textured

(INT)

**Tangerine** 

Textured

(TNT)

view 4 leg base chair view sled base chair view task base chair view table