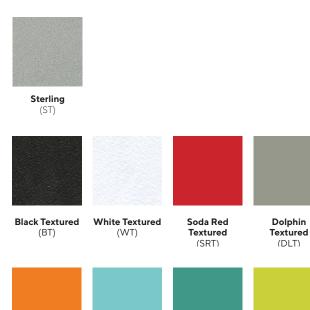

# freshcoast collection MANITOU

**Arctic Textured** 

(ART)

Caribbean

Textured

(CBT)

Limelight

Textured

(LLT)

Ink Textured

(INT)

**Tangerine** 

Textured

(TNT)

view 4 leg base chair view sled base chair view task base chair view table