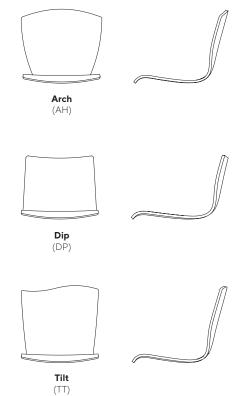

#### **SHELL SHAPE OPTIONS** view here

6 shapes - arch, bump, dip, slant, tilt, wave

# MANITOU OPTIONS/Shell Shapes